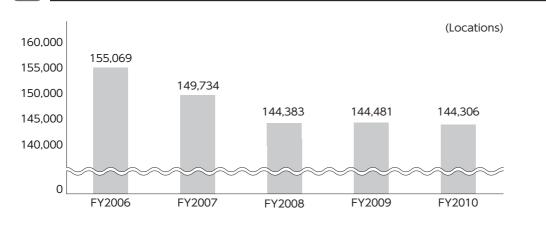

#### **Company Outline**

| Company name (in Japanese):   | Nippon Yusei Kabushiki Kaisha                                                                                                                                                                                                                                                                                               |
|-------------------------------|-----------------------------------------------------------------------------------------------------------------------------------------------------------------------------------------------------------------------------------------------------------------------------------------------------------------------------|
| Company name:                 | JAPAN POST HOLDINGS Co., Ltd.                                                                                                                                                                                                                                                                                               |
| Head office location:         | 3-2, Kasumigaseki 1-chome, Chiyoda-ku, Tokyo 100-8798, Japan                                                                                                                                                                                                                                                                |
| Telephone:                    | 03-3504-4411 (Japan Post Group main number)                                                                                                                                                                                                                                                                                 |
| Paid-in capital:              | ¥3,500.0 billion                                                                                                                                                                                                                                                                                                            |
| Date of establishment:        | January 23, 2006                                                                                                                                                                                                                                                                                                            |
| Legal basis:                  | Established under the Japan Post Holdings Co., Ltd. Act (Law No. 98 of October 21, 2005)                                                                                                                                                                                                                                    |
| Lines of business:            | Management of Group companies                                                                                                                                                                                                                                                                                               |
| Principal business locations: | Human Affairs and Accounting Consolidating Center: 1;<br>Accident Compensation Center: 1; Health Management Administration Center: 1;<br>Health Management Offices: 49; Facility Management Centers: 7; Japan Post Teishin Hospitals: 14;<br>Hotels: 71; Museums and Libraries: 6; JP Customer Service Consulting Center: 1 |