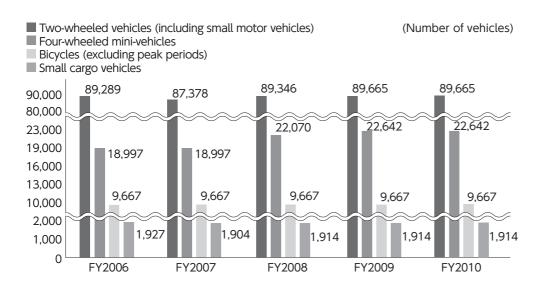

#### **Company Outline**

| Company name (in Japanese):   | Nippon Yusei Kabushiki Kaisha                                                                                                                                                                                                                                                                                               |
|-------------------------------|-----------------------------------------------------------------------------------------------------------------------------------------------------------------------------------------------------------------------------------------------------------------------------------------------------------------------------|
| Company name:                 | JAPAN POST HOLDINGS Co., Ltd.                                                                                                                                                                                                                                                                                               |
| Head office location:         | 3-2, Kasumigaseki 1-chome, Chiyoda-ku, Tokyo 100-8798, Japan                                                                                                                                                                                                                                                                |
| Telephone:                    | 03-3504-4411 (Japan Post Group main number)                                                                                                                                                                                                                                                                                 |
| Paid-in capital:              | ¥3,500.0 billion                                                                                                                                                                                                                                                                                                            |
| Date of establishment:        | January 23, 2006                                                                                                                                                                                                                                                                                                            |
| Legal basis:                  | Established under the Japan Post Holdings Co., Ltd. Act (Law No. 98 of October 21, 2005)                                                                                                                                                                                                                                    |
| Lines of business:            | Management of Group companies                                                                                                                                                                                                                                                                                               |
| Principal business locations: | Human Affairs and Accounting Consolidating Center: 1;<br>Accident Compensation Center: 1; Health Management Administration Center: 1;<br>Health Management Offices: 49; Facility Management Centers: 7; Japan Post Teishin Hospitals: 14;<br>Hotels: 71; Museums and Libraries: 6; JP Customer Service Consulting Center: 1 |