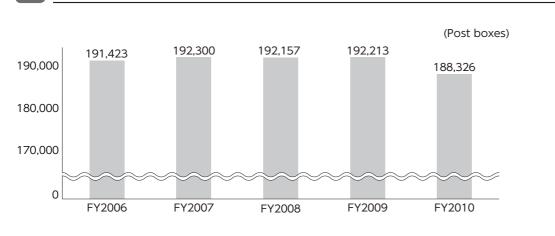

rgo<br>transportation                                            | June 2, 2008          | 86.0%                              | 86.0%                            |
| Affiliated companies<br>accounted for under the<br>equity method | ANA & JP Express Co., Ltd.*2                    | 5-2, Higashi Shinbashi 1-chome,<br>Minato-ku, Tokyo 105-7133                      | ¥80                              | Air cargo<br>transportation                                              | February 1,<br>2006   | 33.3%                              | 33.3%                            |

Notes: 1. The company is scheduled to go into liquidation at the end of July 2010. 2. On April 1, 2010, all shares were transferred to All Nippon Airways Co., Ltd.

106 JAPAN POST GROUP Annual Report 2010 Number of Post Boxes





Number of Locations Selling Postage Stamps and Revenue Stamps



#### Number of Vehicles Owned





# History of Japan's Postal Services Business and Japan Post Service

| April 1871     | Modern postal service established                                                                                       |
|----------------|-------------------------------------------------------------------------------------------------------------------------|
|                | Issuance of postal stamps begun                                                                                         |
| August 1872    | Nationwide implementation of the postal services system                                                                 |
| December 1885  | Ministry of Communications established